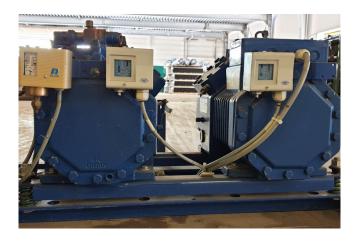

## Used Bitzer 4DC-5.2Y-40S (x1) / 4CC-6.2Y-40S (x1)

Used Bitzer unit with 2 compressors, 4DC-5.2Y-40S and 4CC-6.2Y-40S. Complete with pressure safety switches and control panel.

\*Why choose for HOSBV? Were not only the largest used refrigeration specialist in Europe, but also, we deliver all equipment including an extensive test, warranty and industrial cleaning.

#### **Specifications**

| Brand                    | Bitzer              |
|--------------------------|---------------------|
| Туре                     | 4DC-5.2Y-40S (x1) / |
|                          | 4CC-6.2Y-40S (x1)   |
| Refrigerant              | Freon               |
| kW at -5°C/+40°C         | 38,8                |
| kW at -10°C/+40°C        | 31,9                |
| kW at -20°C/+40°C        | 20,9                |
| kW at -30°C/+40°C        | 12,8                |
| kW at -40°C/+40°C        | 6,78                |
| kW at -45°C/+40°C        | 4,52                |
| On steel base frame      | ✓                   |
| Pressure safety switches | ✓                   |
| Hp/Lp/Op                 |                     |
| Control panel            | ✓                   |
| m3 / h                   | 71,7                |
| Remarks                  | y.o.b. 2004         |
| Package / Rack           | ✓                   |
| Sizes                    | 1540x450x490 mm     |
| Stock                    | 1                   |
|                          |                     |