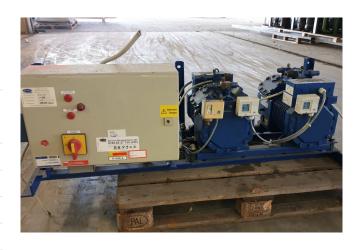

## Used Bitzer 4DC-5.2Y-40S (x1) / 4CC-6.2Y-40S (x1)

Used Bitzer unit with 2 compressors, 4DC-5.2Y-40S and 4CC-6.2Y-40S. Complete with pressure safety switches and control panel.

\*Why choose for HOSBV? Were not only the largest used refrigeration specialist in Europe, but also, we deliver all equipment including an extensive test, warranty and industrial cleaning.

#### **Specifications**

| Brand                    | Bitzer              |
|--------------------------|---------------------|
| Туре                     | 4DC-5.2Y-40S (x1) / |
|                          | 4CC-6.2Y-40S (x1)   |
| Refrigerant              | Freon               |
| kW at -5°C/+40°C         | 38,8                |
| kW at -10°C/+40°C        | 31,9                |
| kW at -20°C/+40°C        | 20,9                |
| kW at -30°C/+40°C        | 12,8                |
| kW at -40°C/+40°C        | 6,78                |
| kW at -45°C/+40°C        | 4,52                |
| On steel base frame      | ✓                   |
| Pressure safety switches | ✓                   |
| Hp/Lp/Op                 |                     |
| Control panel            | ✓                   |
| m3 / h                   | 71,7                |
| Remarks                  | y.o.b. 2004         |
| Package / Rack           | ✓                   |
| Sizes                    | 1540x450x490 mm     |
| Stock                    | 1                   |
|                          |                     |