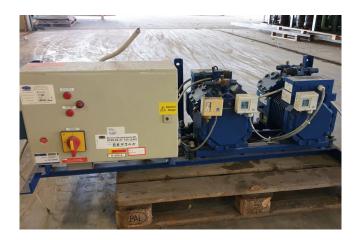

## Used Bitzer 4DC-5.2Y-40S (x1) / 4CC-6.2Y-40S (x1)

Used Bitzer unit with 2 compressors, 4DC-5.2Y-40S and 4CC-6.2Y-40S. Complete with pressure safety switches and control panel.

\*Why choose for HOSBV? Were not only the largest used refrigeration specialist in Europe, but also, we deliver all equipment including an extensive test, warranty and industrial cleaning.

#### **Specifications**

| Brand                    | Bitzer              |
|--------------------------|---------------------|
| Туре                     | 4DC-5.2Y-40S (x1) / |
|                          | 4CC-6.2Y-40S (x1)   |
| Refrigerant              | Freon               |
| kW at -5°C/+40°C         | 38,8                |
| kW at -10°C/+40°C        | 31,9                |
| kW at -20°C/+40°C        | 20,9                |
| kW at -30°C/+40°C        | 12,8                |
| kW at -40°C/+40°C        | 6,78                |
| kW at -45°C/+40°C        | 4,52                |
| On steel base frame      | ✓                   |
| Pressure safety switches | ✓                   |
| Hp/Lp/Op                 |                     |
| Control panel            | ✓                   |
| m3 / h                   | 71,7                |
| Remarks                  | y.o.b. 2004         |
| Package / Rack           | ✓                   |
| Sizes                    | 1540x450x490 mm     |
| Stock                    | 1                   |
|                          |                     |