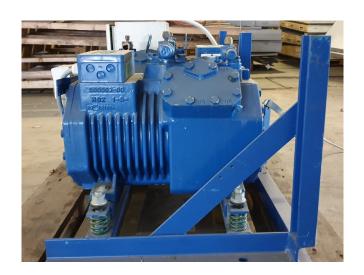

## Used Bitzer 4DC-5.2Y-40S (x1) / 4CC-6.2Y-40S (x1)

Used Bitzer unit with 2 compressors, 4DC-5.2Y-40S and 4CC-6.2Y-40S. Complete with pressure safety switches and control panel.

\*Why choose for HOSBV? Were not only the largest used refrigeration specialist in Europe, but also, we deliver all equipment including an extensive test, warranty and industrial cleaning.

#### **Specifications**

| Brand                    | Bitzer              |
|--------------------------|---------------------|
| Туре                     | 4DC-5.2Y-40S (x1) / |
|                          | 4CC-6.2Y-40S (x1)   |
| Refrigerant              | Freon               |
| kW at -5°C/+40°C         | 38,8                |
| kW at -10°C/+40°C        | 31,9                |
| kW at -20°C/+40°C        | 20,9                |
| kW at -30°C/+40°C        | 12,8                |
| kW at -40°C/+40°C        | 6,78                |
| kW at -45°C/+40°C        | 4,52                |
| On steel base frame      | ✓                   |
| Pressure safety switches | ✓                   |
| Hp/Lp/Op                 |                     |
| Control panel            | ✓                   |
| m3 / h                   | 71,7                |
| Remarks                  | y.o.b. 2004         |
| Package / Rack           | ✓                   |
| Sizes                    | 1540x450x490 mm     |
| Stock                    | 1                   |
|                          |                     |