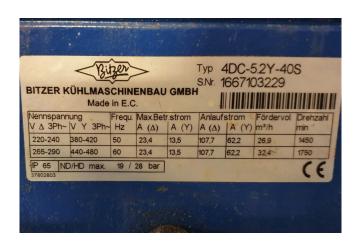

#### **Specifications**

| Brand                    | Bitzer              |
|--------------------------|---------------------|
| Туре                     | 4DC-5.2Y-40S (x1) / |
|                          | 4CC-6.2Y-40S (x1)   |
| Refrigerant              | Freon               |
| kW at -5°C/+40°C         | 38,8                |
| kW at -10°C/+40°C        | 31,9                |
| kW at -20°C/+40°C        | 20,9                |
| kW at -30°C/+40°C        | 12,8                |
| kW at -40°C/+40°C        | 6,78                |
| kW at -45°C/+40°C        | 4,52                |
| On steel base frame      | ✓                   |
| Pressure safety switches | ✓                   |
| Hp/Lp/Op                 |                     |
| Control panel            | ✓                   |
| m3 / h                   | 71,7                |
| Remarks                  | y.o.b. 2004         |
| Package / Rack           | ✓                   |
| Sizes                    | 1540x450x490 mm     |
| Stock                    | 1                   |
|                          |                     |

## Used Bitzer 4DC-5.2Y-40S (x1) / 4CC-6.2Y-40S (x1)

Used Bitzer unit with 2 compressors, 4DC-5.2Y-40S and 4CC-6.2Y-40S. Complete with pressure safety switches and control panel.

\*Why choose for HOSBV? Were not only the largest used refrigeration specialist in Europe, but also, we deliver all equipment including an extensive test, warranty and industrial cleaning.