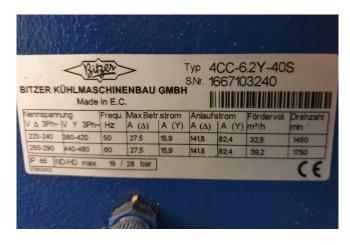

#### **Specifications**

| Brand                    | Bitzer              |
|--------------------------|---------------------|
| Туре                     | 4DC-5.2Y-40S (x1) / |
|                          | 4CC-6.2Y-40S (x1)   |
| Refrigerant              | Freon               |
| kW at -5°C/+40°C         | 38,8                |
| kW at -10°C/+40°C        | 31,9                |
| kW at -20°C/+40°C        | 20,9                |
| kW at -30°C/+40°C        | 12,8                |
| kW at -40°C/+40°C        | 6,78                |
| kW at -45°C/+40°C        | 4,52                |
| On steel base frame      | ✓                   |
| Pressure safety switches | ✓                   |
| Hp/Lp/Op                 |                     |
| Control panel            | ✓                   |
| m3 / h                   | 71,7                |
| Remarks                  | y.o.b. 2004         |
| Package / Rack           | ✓                   |
| Sizes                    | 1540x450x490 mm     |
| Stock                    | 1                   |
|                          |                     |

## Used Bitzer 4DC-5.2Y-40S (x1) / 4CC-6.2Y-40S (x1)

Used Bitzer unit with 2 compressors, 4DC-5.2Y-40S and 4CC-6.2Y-40S. Complete with pressure safety switches and control panel.

\*Why choose for HOSBV? Were not only the largest used refrigeration specialist in Europe, but also, we deliver all equipment including an extensive test, warranty and industrial cleaning.