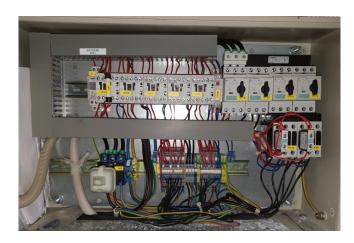

## Used Bitzer 4DC-5.2Y-40S (x1) / 4CC-6.2Y-40S (x1)

Used Bitzer unit with 2 compressors, 4DC-5.2Y-40S and 4CC-6.2Y-40S. Complete with pressure safety switches and control panel.

\*Why choose for HOSBV? Were not only the largest used refrigeration specialist in Europe, but also, we deliver all equipment including an extensive test, warranty and industrial cleaning.